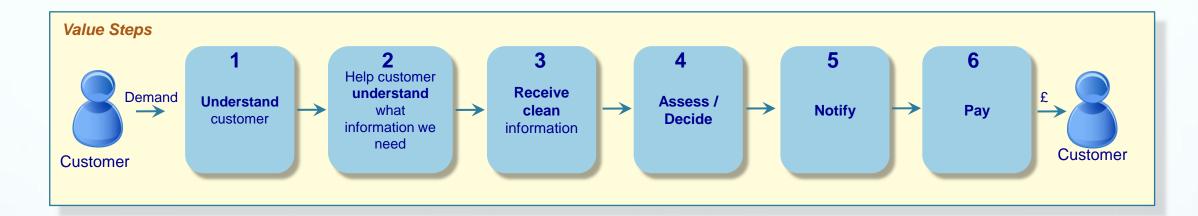

## Benefits

### **Purpose**

# Pay my claim

#### Value Demands

- · I want to make a claim
- My circumstances have changed

#### **Customer**

- Vulnerable **people**
- People on low incomes

#### What matters?

- Pay the right benefit
- Pay me quickly
- Who do I contact if I need to?
- · Don't make me feel intimidated
- Help me feel comfortable
- Plain English keep it simple
- Recognise my needs empathy
- Clear guidance
- · Make it easy for me to understand



#### Measures

|                                                             | Old World | New World |
|-------------------------------------------------------------|-----------|-----------|
| End to End Time (Average Time taken to process application) | 20 Days   | 6 Days    |